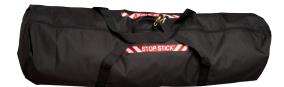

#### **STORAGE AND MOUNTING OPTIONS**

#### MOUNTING TRAY

- Mountable in Cars, or SUVs, for quick deployment
- Less than one pound
- Dimensions
  - o Length 36 ½ in.
  - o Height 6 ¾ in.

STORAGE BAG

- Can be moved between vehicles as needed
- Less than one pound
- Dimensions
  - o Length 39 in.
  - o Height 9 in.
  - o Depth 9 in.