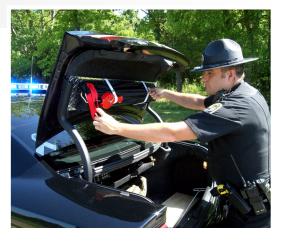

#### SIMPLE

- STOP STICK<sup>®</sup> offers the fastest deployment of any tire deflation device.
- Sleeved, trunk-mounted STOP STICKS allow for fast, easy access.

- Lightweight construction just over 1 pound (.516kg) makes deployment and retrieval virtually effortless.
- In-sleeve deployment allows an officer to throw device from the side of the road and quickly remove it by pulling the cord reel.
- Multi-directional spikes ensure correct deployment (any side can be facing down).
- Simple design is not dependent on complicated and unreliable technology such as wires.

#### ACCESSORIES

The two items below are included with each rack. May also be purchased separately.

- **SLEEVE** Double-sewn nylon ripstop construction.
- **CORD REEL** 80 feet (24m) of woven polyester line with comfortable, easy-to-hold handle an added safety feature for officer deployment.

#### MOUNTING TRAY

- Mountable in Cars, or SUVs, for quick deployment
- Less than one pound
- Dimensions
  - o Length 36 ½ in.
  - o Height 6 ¾ in.

STORAGE BAG

- Can be moved between vehicles as needed
- Less than one pound
- Dimensions
  - o Length 39 in.
  - o Height 9 in.
  - o Depth 9 in.