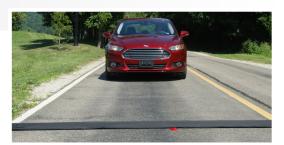

### SAFE

- Plastic housing provides officer safety during deployment and removal from the roadway.
- Deployment sleeve, with attached 80-foot (24m) cord, allows the deploying officer to stand a safe distance from the road.
- Engineered to deflate tires without blowout; hollow Teflon<sup>®</sup> coated quills act as valves, releasing air at a safe, controlled rate.
- Eliminates the need for time-consuming, costly and potentially hazardous repair to deflation device.
- No debris left on roadway.

#### EFFECTIVE

- Deflates tires on virtually all vehicles including cars, buses and tractor-trailers.
- Over 30,000 successful documented deployments.
- Can be used by departments with, or without, pursuit policies.