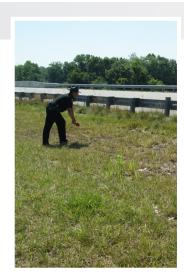

#### SIMPLE

- STOP STICK<sup>®</sup> offers the fastest deployment of any tire deflation device.
- Sleeved, trunk-mounted STOP STICKS allow for fast, easy access.

- Lightweight construction just over 1 pound (.516kg) makes deployment and retrieval virtually effortless.
- In-sleeve deployment allows an officer to throw device from the side of the road and quickly remove it by pulling the cord reel.
- Multi-directional spikes ensure correct deployment (any side can be facing down).
- Simple design is not dependent on complicated and unreliable technology such as wires.